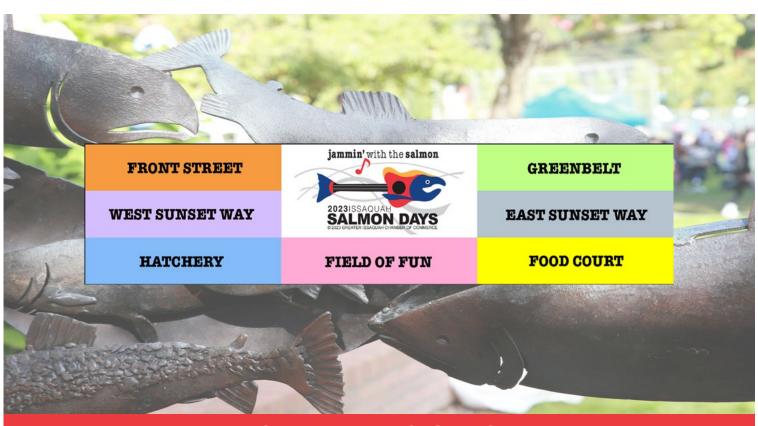

# ROOD AT SALMONDAYS

FRONT STREET

**WEST SUNSET WAY** 

GREENBELT

EAST SUNSET WAY

HATCHERY

FIELD OF FUN

FOOD COURT