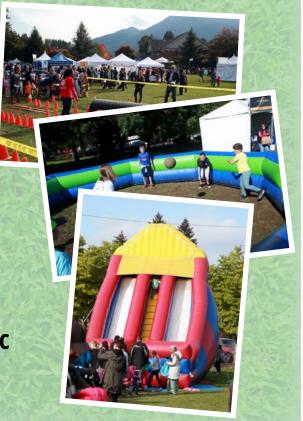

# THE TO CHETTE

Head over to Veterans' Memorial Field and check out all the neat stuff that's going on at this year's Salmon Days festival!

Watch a robotics demonstration, play on the inflatables, grab a selfie with Sammy the Salmon, browse all of the creative and colorful arts and crafts, make your own artwork at our salmon coloring station, and much more!