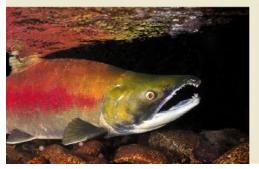

# WHERE CAN I SEE THE SALMON?

The **Issaquah Salmon Hatchery**, located off of West Sunset Way in downtown, is the most popular spot to watch the salmon returning upstream.

The Issaquah Salmon Hatchery was completed in 1937 as a Works Progress Administration project. Today, the Issaquah hatchery is the most-visited state hatchery, with up to 350,000 visitors a year. Friends of the Issaquah Salmon Hatchery (FISH) trains guides who amaze visitors with the depth of their knowledge about the Northwest salmon life cycle, the importance of watershed stewardship and the operations of the historic hatchery.