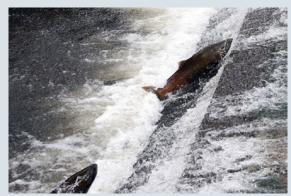

# WHERE CAN I SEE THE SALMON?

The **Issaquah Salmon Hatchery**, located off of West Sunset Way in downtown, is the most popular spot to watch the salmon returning upstream.

The Issaquah Salmon Hatchery was completed in 1937 as a Works Progress Administration project. Today, the Issaquah hatchery is the most-visited state hatchery, with up to 350,000 visitors a year. Friends of the Issaquah Salmon Hatchery (FISH) trains guides who amaze visitors with the depth of their knowledge about the Northwest salmon life cycle, the importance of watershed stewardship and the operations of the historic hatchery.