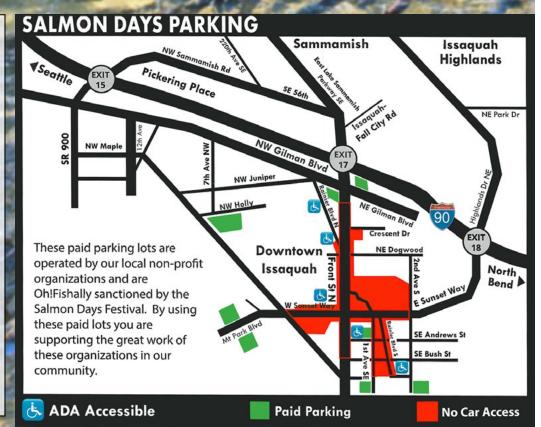

# PARKONG & TRAFFIC

#### ADA ACCESSIBLE PARKING

ISSAQUAH COMMUNITY CENTER 301 Rainier Blvd S

ISSAQUAH LIBRARY 10 1st Ave NW

CONFLUENCE PARK 655 Rainier Blvd N

> **DOLLAR TREE** 80 Front St. S.

655 FRONT ST N

#### ROAD CLOSURES

Front Street will be closed from Dogwood St to Sunset Way from 6AM to 8PM on Saturday & Sunday.

Sunset Way will be closed between Newport Way and 2nd Ave, also from 6AM to 8PM on Saturday & Sunday.

# PAID PARKING

benefiting local non-profits

**DOLLAR TREE** 80 Front St. S.

ISSAQUAH VALLEY MIDDLE SCHOOL 600 2nd Ave SE

> ISSAQUAH HIGH SCHOOL 700 2nd Ave SE

CLARK ELEMENTARY 50 E Clark St

JULIUS BOEHM POOL 50 SE Clark St #2

ISSAQUAH VALLEY ELEMENTARY 555 NW Holly Street

GIBSON EK HIGH SCHOOL 379 1st PI SE

LIVING HOPE BIBLE CHURCH 205 Mountain Park Boulevard

VIRGINIA MASON MEDICAL CENTER 100 NE Gilman Boulevard

> COCONUT THAI 660 Front St N

655 FRONT ST N